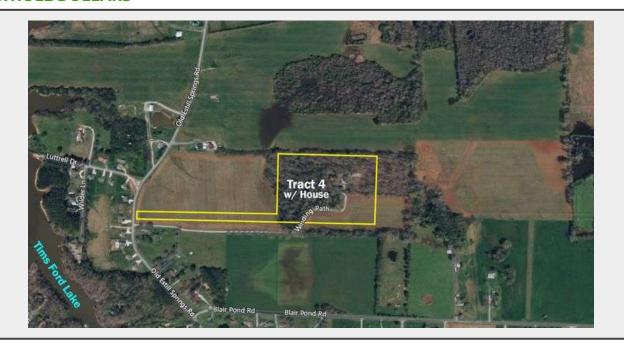

Sale Name: REAL ESTATE: 481 Winding Path, Winchester, TN

LOT 4 - Tract 4: House and Building on 17.7+/- Acres - THIS TRACT IS SELLING IN WHOLE DOLLARS

## Tract 4:

House & Building with 17.7 +/- AC -Discover a one-of-a-kind residence designed and built by an Aerospace Engineer with unmatched attention to detail. This contemporary-style home sits on a beautiful 17+/- acre tract, part of a larger 78+/- acre offering divided into five tracts, just minutes from Tims Ford Lake in Winchester, Tennessee.